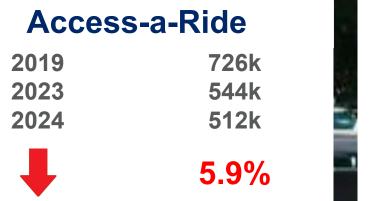

### **RTD** Paratransit Ridership

#### **Overall Paratransit**

| 2019 |  |
|------|--|
| 2023 |  |
| 2024 |  |
|      |  |

854k 962k 1.22M

26.4%

\* Figure is for former Access-a-Cab service