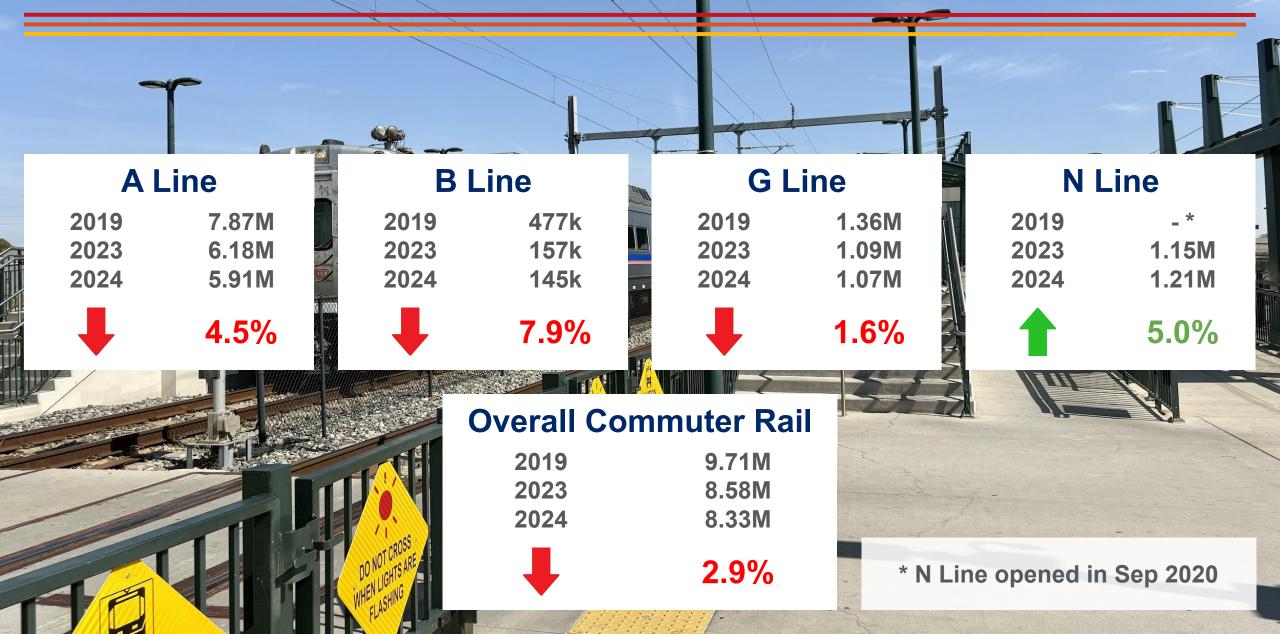

www.greaterdenvertransit.com

# 2024 RTD Ridership

49 40th & Colo Stn

**Key Messages** 

## **RTD Commuter Rail Ridership**



## **RTD Light Rail Ridership**





### **RTD Bus Ridership**



### **RTD** Paratransit Ridership



#### **Access-on-Demand**



75-111

#### **Overall Paratransit**

| 2019 |  |
|------|--|
| 2023 |  |
| 2024 |  |
|      |  |

854k 962k 1.22M

26.4%

\* Figure is for former Access-a-Cab service

### **RTD Overall System Ridership**







www.greaterdenvertransit.com

# **Thank You!**

rtd-denver.com

TE

■ 6642C

RID

DHF-943

BOOKNOV

6642C

DANGER

303.299.6000

www.greaterdenvertransit.com/rtd-ridership

22