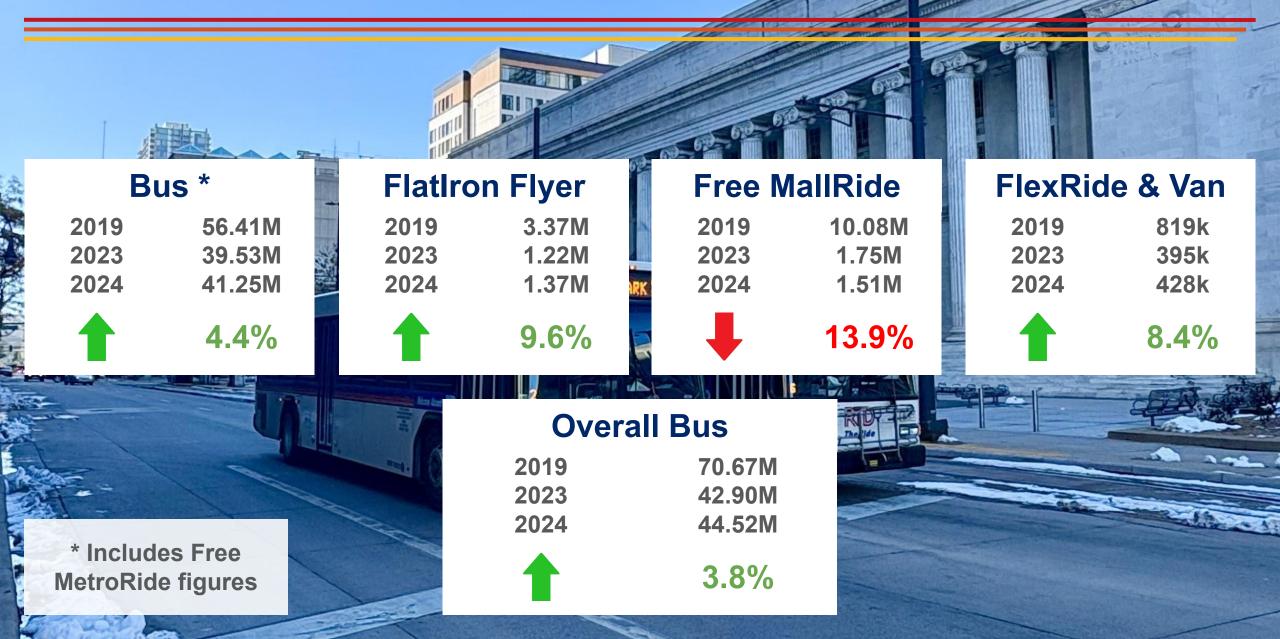

www.greaterdenvertransit.com

# 2024 RTD Ridership

49 40th & Colo Stn

**Key Messages** 

## **RTD Commuter Rail Ridership**



## **RTD Light Rail Ridership**





### **RTD Bus Ridership**



### **RTD** Paratransit Ridership



#### **Access-on-Demand**



75-111

#### **Overall Paratransit**

| 2019 |  |
|------|--|
| 2023 |  |
| 2024 |  |
|      |  |

854k 962k 1.22M

26.4%

\* Figure is for former Access-a-Cab service

### **RTD Overall System Ridership**







www.greaterdenvertransit.com

# **Thank You!**

rtd-denver.com

TE

■ 6642C

RID

DHF-943

BOOKNOV

6642C

DANGER

303.299.6000

www.greaterdenvertransit.com/rtd-ridership

22