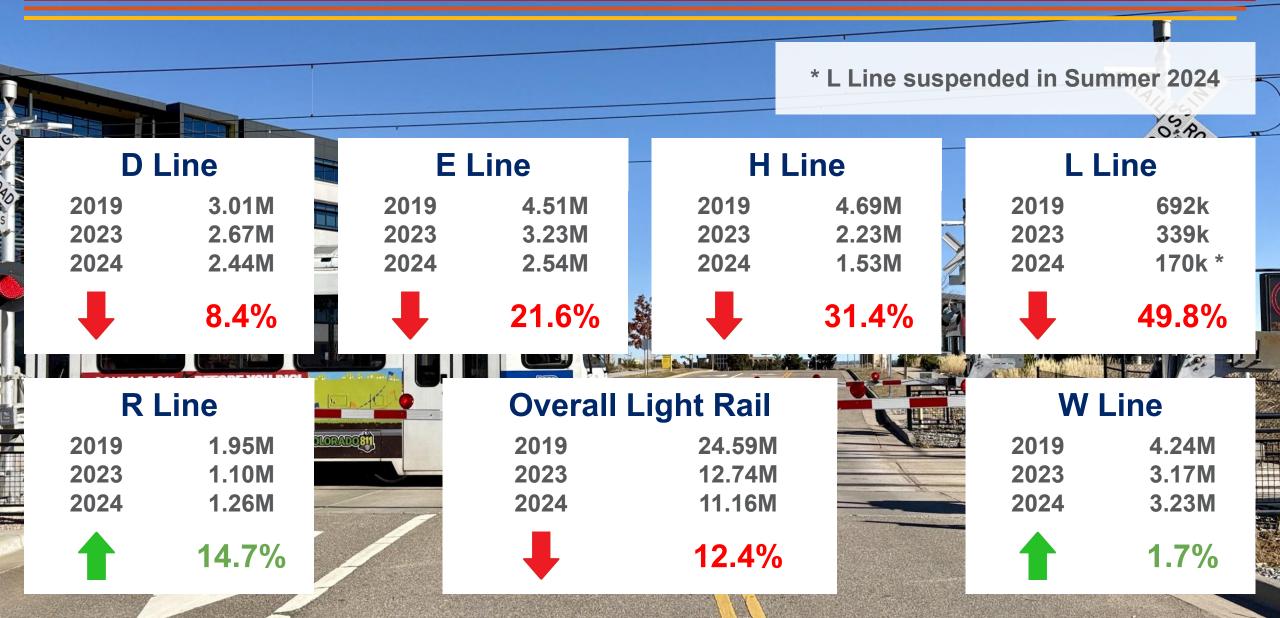

www.greaterdenvertransit.com

# 2024 RTD Ridership

49 40th & Colo Stn

**Key Messages** 

## **RTD Commuter Rail Ridership**



## **RTD Light Rail Ridership**





### **RTD Bus Ridership**



### **RTD** Paratransit Ridership



#### **Access-on-Demand**



75-111

#### **Overall Paratransit**

| 2019 |  |
|------|--|
| 2023 |  |
| 2024 |  |
|      |  |

854k 962k 1.22M

26.4%

\* Figure is for former Access-a-Cab service

### **RTD Overall System Ridership**







www.greaterdenvertransit.com

# **Thank You!**

rtd-denver.com

TE

■ 6642C

RID

DHF-943

BOOKNOV

6642C

DANGER

303.299.6000

www.greaterdenvertransit.com/rtd-ridership

22