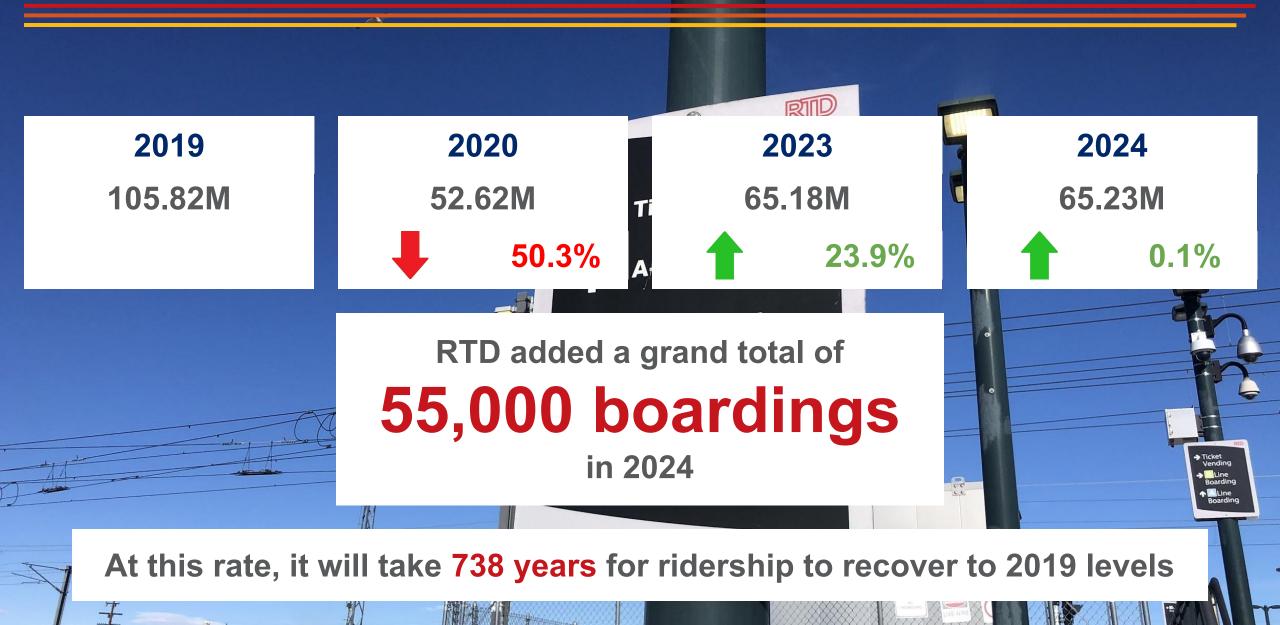

www.greaterdenvertransit.com

# 2024 RTD Ridership

49 40th & Colo Stn

**Key Messages** 

## **RTD Commuter Rail Ridership**



## **RTD Light Rail Ridership**





### **RTD Bus Ridership**



### **RTD** Paratransit Ridership



#### **Access-on-Demand**



75-111

#### **Overall Paratransit**

| 2019 |  |
|------|--|
| 2023 |  |
| 2024 |  |
|      |  |

854k 962k 1.22M

26.4%

\* Figure is for former Access-a-Cab service

### **RTD Overall System Ridership**







www.greaterdenvertransit.com

# **Thank You!**

rtd-denver.com

TE

■ 6642C

RID

DHF-943

BOOKNOV

6642C

DANGER

303.299.6000

www.greaterdenvertransit.com/rtd-ridership

22