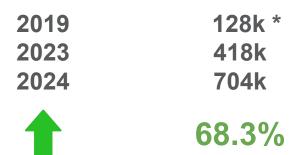

#### **Access-on-Demand**

75-111

#### **Overall Paratransit**

| 2019 |  |
|------|--|
| 2023 |  |
| 2024 |  |
|      |  |

854k 962k 1.22M

26.4%

\* Figure is for former Access-a-Cab service