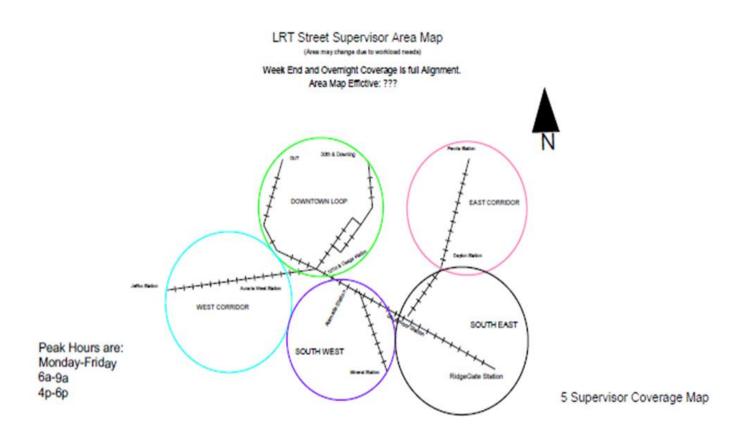

#### 3 PROBLEM

- Current staffing levels are two (2) lead field supervisors and twenty-one (21) field supervisors. With this level of staffing, coverage of the three priority areas come first: the East section (R-line to the Southeast), Downtown section (Loop, Welton alignment to Union, and Osage), and the West section (Jeffco to Union). If there is staff available, coverage will then include the South section, which includes the Southeast corridor (RidgeGate to University), and Southwest corridor (Mineral to Alameda).
- With absentee issues such as PTO, other types of leave, FMLA, and extended absences, there is only enough staff to cover the areas with the highest levels of activity, mostly the areas where trains interline. Currently, we are only covering the South section two to three days a week which includes both the Southeast and Southwest corridors. With that sporadic coverage, the chances of supervisors being able to conduct efficiency checks and ride checks are greatly diminished. Ideally, there would be enough staff to cover all corridors which would allow for a faster response time to calls for service, more time to conduct operator checks, and more time for supervisors to ride with operators to conduct ride checks and improve supervisor-operator relationships.
- Field supervisors are required to perform a certain number of efficiency checks and ride checks on their shift. They often come up short because of limited supervisor coverage and the high level of activity in the priority areas. This can allow operators to go unchecked in the areas where supervisors are not assigned or able to cover.
- Oversight of the field staff falls on the Manager of Rail Service Delivery. Currently, there are only two (2) lead field supervisors responsible for oversight of twenty-one (21) field supervisors covering the field 24-hours a day. That creates a span of control of one to ten, and one to eleven. The preferred span of control is one to five to seven.
- In addition to their responsibility to oversee field supervisors, lead field supervisors are responsible for administrative work, proofing accident and incident reports, monitoring the supervisor/operator mentor program, writing/editing Standard Operating Procedures (SOPs), Internal Work Instructions (IWIs), and ensuring the Rail Operations Rulebook is current. That leaves little time for lead field supervisors to be in the field monitoring the work of field supervisors. That leads to a breakdown in the supervisory chain from field lead to field supervisor to train operator.

#### 4 ANALYSIS

Current staffing levels and supervisor assignments often depend on the numbers of supervisors on a given shift. Without sufficient numbers of supervisors on a shift, work assignment areas are condensed to areas with the highest level of activity such as the downtown area, leaving outer areas of the system unsupervised.