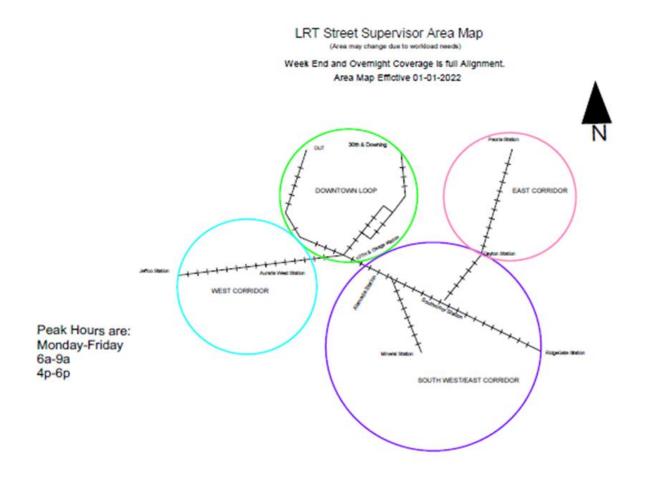

#### 3 PROBLEM

- Current staffing levels are two (2) lead field supervisors and twenty-one (21) field supervisors. With this level of staffing, coverage of the three priority areas come first: the East section (R-line to the Southeast), Downtown section (Loop, Welton alignment to Union, and Osage), and the West section (Jeffco to Union). If there is staff available, coverage will then include the South section, which includes the Southeast corridor (RidgeGate to University), and Southwest corridor (Mineral to Alameda).
- With absentee issues such as PTO, other types of leave, FMLA, and extended absences, there is only enough staff to cover the areas with the highest levels of activity, mostly the areas where trains interline. Currently, we are only covering the South section two to three days a week which includes both the Southeast and Southwest corridors. With that sporadic coverage, the chances of supervisors being able to conduct efficiency checks and ride checks are greatly diminished. Ideally, there would be enough staff to cover all corridors which would allow for a faster response time to calls for service, more time to conduct operator checks, and more time for supervisors to ride with operators to conduct ride checks and improve supervisor-operator relationships.
- Field supervisors are required to perform a certain number of efficiency checks and ride checks on their shift. They often come up short because of limited supervisor coverage and the high level of activity in the priority areas. This can allow operators to go unchecked in the areas where supervisors are not assigned or able to cover.
- Oversight of the field staff falls on the Manager of Rail Service Delivery. Currently, there are only two (2) lead field supervisors responsible for oversight of twenty-one (21) field supervisors covering the field 24-hours a day. That creates a span of control of one to ten, and one to eleven. The preferred span of control is one to five to seven.
- In addition to their responsibility to oversee field supervisors, lead field supervisors are responsible for administrative work, proofing accident and incident reports, monitoring the supervisor/operator mentor program, writing/editing Standard Operating Procedures (SOPs), Internal Work Instructions (IWIs), and ensuring the Rail Operations Rulebook is current. That leaves little time for lead field supervisors to be in the field monitoring the work of field supervisors. That leads to a breakdown in the supervisory chain from field lead to field supervisor to train operator.

#### 4 ANALYSIS

Current staffing levels and supervisor assignments often depend on the numbers of supervisors on a given shift. Without sufficient numbers of supervisors on a shift, work assignment areas are condensed to areas with the highest level of activity such as the downtown area, leaving outer areas of the system unsupervised.